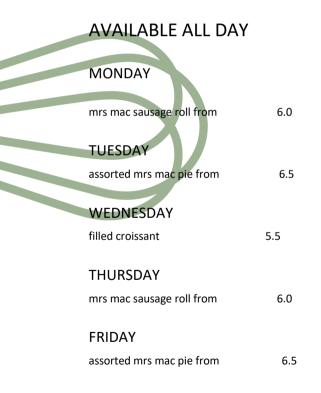

# DAILY LUNCH SPECIALS

### MONDAY

spinach & ricotta ravioli with tomato & basil passata, cheesy garlic ciabatta 8.5

8.5

8.5

pulled pork burger with coleslaw & apple chutney

## TUESDAY

pulled lamb soft shell tacos with salsa, guacamole,lettuce & sour creamgrilled chicken with cacciatore sauce & roasted chatpotatoes8.5

#### WEDNESDAY

pork sausage penne with spinach, peas & cream

singapore noodles with tofu, wambok, peppers, asian vegetables , curry spices & sticky soy 8.5

### THURSDAY

butter chicken, basmati rice & naan bread lamb steak wrap with salad & hummus 8.5 8.5

## FRIDAY

thai style pork fried rice with asian vegetables, thai basil & fried shallots 8.5